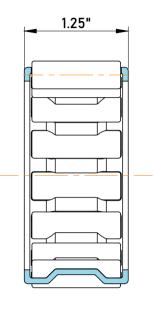

|   | Part Number | C182420, Needle Roller And Cage<br>Assemblies |
|---|-------------|-----------------------------------------------|
| s | Size        | 1.125" x 1.5" x 1.25"                         |
| 9 | Brand       | TFL                                           |