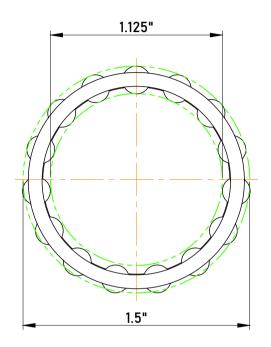

|   | Part Number | C182420, Needle Roller And Cage<br>Assemblies |
|---|-------------|-----------------------------------------------|
| s | Size        | 1.125" x 1.5" x 1.25"                         |
| 9 | Brand       | TFL                                           |