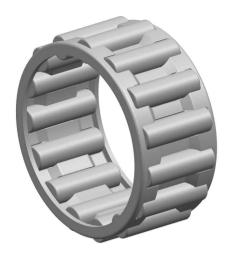

|   | Part Number | C182420, Needle Roller And Cage<br>Assemblies |
|---|-------------|-----------------------------------------------|
| s | Size        | 1.125" x 1.5" x 1.25"                         |
| 9 | Brand       | TFL                                           |