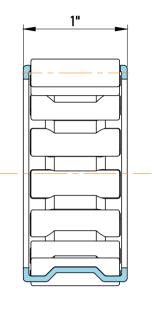

|   | Part Number | C202616, Needle Roller And Cage<br>Assemblies |
|---|-------------|-----------------------------------------------|
| s | Size        | 1.25" x 1.625" x 1"                           |
| е | Brand       | TFL                                           |