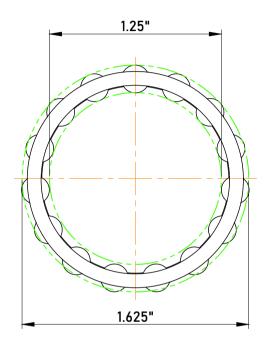

|   | Part Number | C202616, Needle Roller And Cage<br>Assemblies |
|---|-------------|-----------------------------------------------|
| s | Size        | 1.25" x 1.625" x 1"                           |
| е | Brand       | TFL                                           |