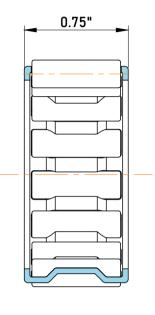

|   | Part Number | C202812, Needle Roller And Cage<br>Assemblies |
|---|-------------|-----------------------------------------------|
| s | Size        | 1.25" x 1.75" x 0.75"                         |
| е | Brand       | TFL                                           |