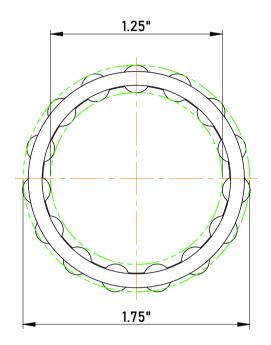

|   | Part Number | C202812, Needle Roller And Cage<br>Assemblies |
|---|-------------|-----------------------------------------------|
| s | Size        | 1.25" x 1.75" x 0.75"                         |
| е | Brand       | TFL                                           |