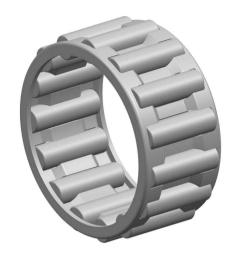

|   | Part Number | C202812, Needle Roller And Cage<br>Assemblies |
|---|-------------|-----------------------------------------------|
| s | Size        | 1.25" x 1.75" x 0.75"                         |
| е | Brand       | TFL                                           |