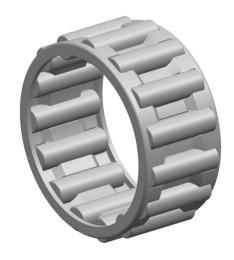

|   | Part Number | C243016, Needle Roller And Cage<br>Assemblies |
|---|-------------|-----------------------------------------------|
| s | Size        | 1.5" x 1.875" x 1"                            |
| 9 | Brand       | TFL                                           |