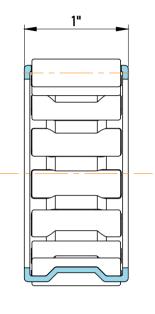

|   | Part Number | C243016, Needle Roller And Cage<br>Assemblies |
|---|-------------|-----------------------------------------------|
| s | Size        | 1.5" x 1.875" x 1"                            |
| 9 | Brand       | TFL                                           |