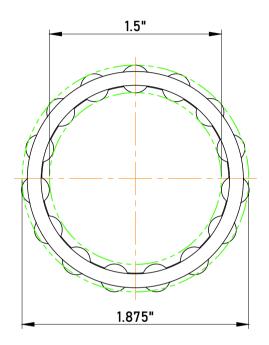

|   | Part Number | C243016, Needle Roller And Cage<br>Assemblies |
|---|-------------|-----------------------------------------------|
| s | Size        | 1.5" x 1.875" x 1"                            |
| 9 | Brand       | TFL                                           |