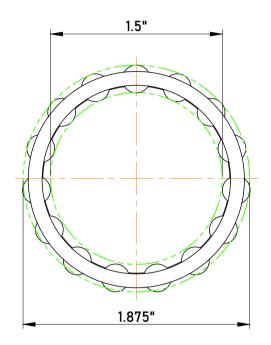

|   | Part Number | C243024, Needle Roller And Cage<br>Assemblies |
|---|-------------|-----------------------------------------------|
| s | Size        | 1.5" x 1.875" x 1.5"                          |
| è | Brand       | TFL                                           |