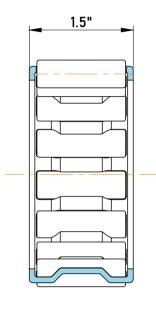

|   | Part Number | C243024, Needle Roller And Cage<br>Assemblies |
|---|-------------|-----------------------------------------------|
| s | Size        | 1.5" x 1.875" x 1.5"                          |
| è | Brand       | TFL                                           |