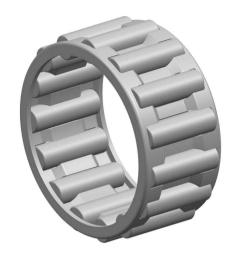

|   | Part Number | C243024, Needle Roller And Cage<br>Assemblies |
|---|-------------|-----------------------------------------------|
| s | Size        | 1.5" x 1.875" x 1.5"                          |
| è | Brand       | TFL                                           |