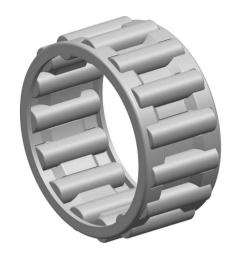

|   | Part Number | C364216, Needle Roller And Cage<br>Assemblies |
|---|-------------|-----------------------------------------------|
| s | Size        | 2.25" x 2.625" x 1"                           |
| ۏ | Brand       | TFL                                           |