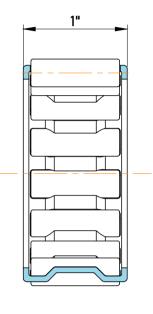

|   | Part Number | C364216, Needle Roller And Cage<br>Assemblies |
|---|-------------|-----------------------------------------------|
| s | Size        | 2.25" x 2.625" x 1"                           |
| ۏ | Brand       | TFL                                           |