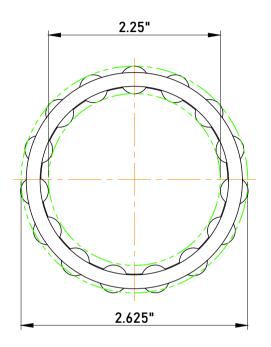

|   | Part Number | C364216, Needle Roller And Cage<br>Assemblies |
|---|-------------|-----------------------------------------------|
| s | Size        | 2.25" x 2.625" x 1"                           |
| ۏ | Brand       | TFL                                           |