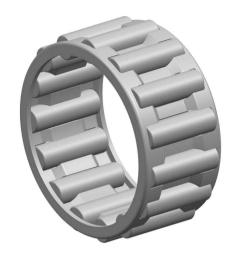

|   | Part Number | C404616, Needle Roller And Cage<br>Assemblies |
|---|-------------|-----------------------------------------------|
| s | Size        | 2.5" x 2.875" x 1"                            |
| 9 | Brand       | TFL                                           |