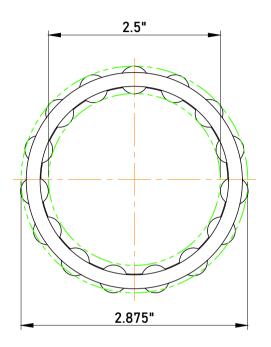

|   | Part Number | C404616, Needle Roller And Cage<br>Assemblies |
|---|-------------|-----------------------------------------------|
| s | Size        | 2.5" x 2.875" x 1"                            |
| 9 | Brand       | TFL                                           |