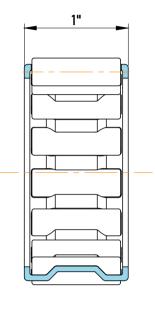

|   | Part Number | C404616, Needle Roller And Cage<br>Assemblies |
|---|-------------|-----------------------------------------------|
| s | Size        | 2.5" x 2.875" x 1"                            |
| 9 | Brand       | TFL                                           |