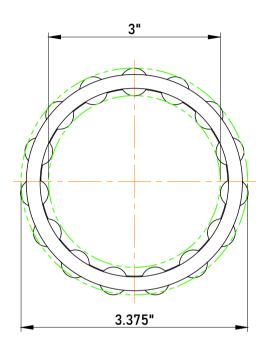

|   | Part Number | C485424, Needle Roller And Cage<br>Assemblies |
|---|-------------|-----------------------------------------------|
| s | Size        | 3" x 3.375" x 1.5"                            |
| е | Brand       | TFL                                           |