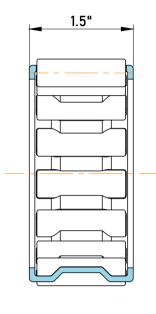

|   | Part Number | C485424, Needle Roller And Cage<br>Assemblies |
|---|-------------|-----------------------------------------------|
| s | Size        | 3" x 3.375" x 1.5"                            |
| е | Brand       | TFL                                           |