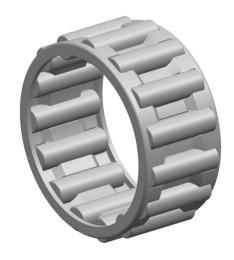

|   | Part Number | C485424, Needle Roller And Cage<br>Assemblies |
|---|-------------|-----------------------------------------------|
| s | Size        | 3" x 3.375" x 1.5"                            |
| е | Brand       | TFL                                           |