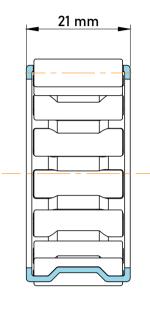

|   | Part Number | Cage Assemblies         |
|---|-------------|-------------------------|
| s | Size        | 100 mm x 107 mm x 21 mm |
| е | Brand       | TFL                     |