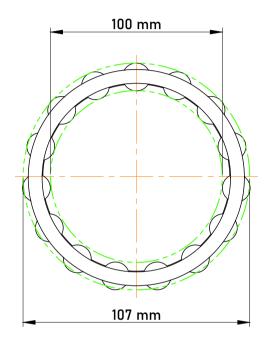

|   | Part Number | Cage Assemblies         |
|---|-------------|-------------------------|
| s | Size        | 100 mm x 107 mm x 21 mm |
| е | Brand       | TFL                     |