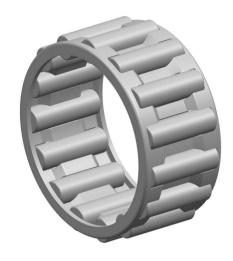

|   | Part Number | Cage Assemblies         |
|---|-------------|-------------------------|
| s | Size        | 100 mm x 107 mm x 21 mm |
| е | Brand       | TFL                     |