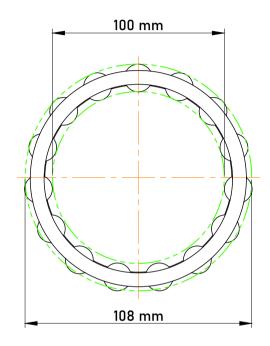

|             | Part Number | Cage Assemblies         |
|-------------|-------------|-------------------------|
| s<br>,<br>r | Size        | 100 mm x 108 mm x 27 mm |
| е           | Brand       | TFL                     |