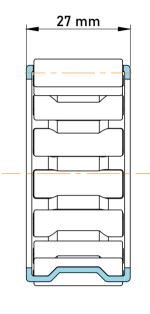

|             | Part Number | Cage Assemblies         |
|-------------|-------------|-------------------------|
| s<br>,<br>r | Size        | 100 mm x 108 mm x 27 mm |
| е           | Brand       | TFL                     |