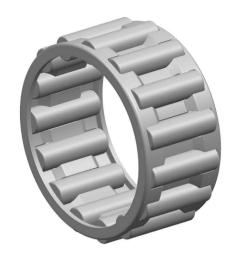

|             | Part Number | Cage Assemblies         |
|-------------|-------------|-------------------------|
| s<br>,<br>r | Size        | 100 mm x 108 mm x 27 mm |
| е           | Brand       | TFL                     |