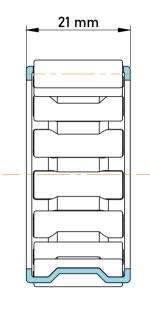

|             | Part Number | K105X112X21, Needle Roller And<br>Cage Assemblies |
|-------------|-------------|---------------------------------------------------|
| s<br>,<br>r | Size        | 105 mm x 112 mm x 21 mm                           |
| е           | Brand       | TFL                                               |