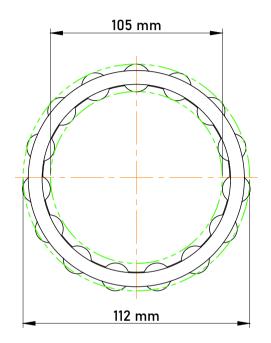

|             | Part Number | K105X112X21, Needle Roller And<br>Cage Assemblies |
|-------------|-------------|---------------------------------------------------|
| s<br>,<br>r | Size        | 105 mm x 112 mm x 21 mm                           |
| е           | Brand       | TFL                                               |