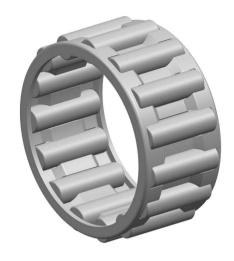

|             | Part Number | K105X112X21, Needle Roller And<br>Cage Assemblies |
|-------------|-------------|---------------------------------------------------|
| s<br>,<br>r | Size        | 105 mm x 112 mm x 21 mm                           |
| е           | Brand       | TFL                                               |