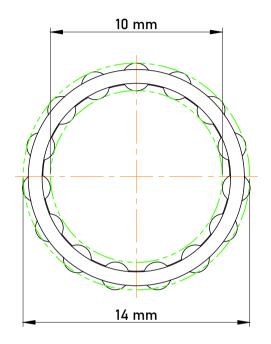

|             | Part Number | K10X14X10-TV, Needle Roller And Cage Assemblies |
|-------------|-------------|-------------------------------------------------|
| s<br>,<br>r | Size        | 10 mm x 14 mm x 10 mm                           |
| е           | Brand       | TFL                                             |