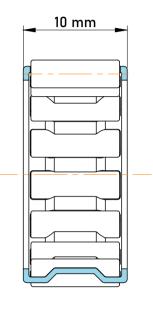

|             | Part Number | K10X14X10-TV, Needle Roller And Cage Assemblies |
|-------------|-------------|-------------------------------------------------|
| s<br>,<br>r | Size        | 10 mm x 14 mm x 10 mm                           |
| е           | Brand       | TFL                                             |