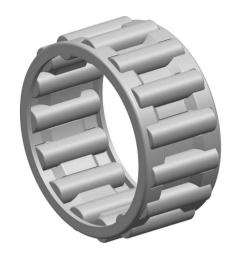

|             | Part Number | K10X14X10-TV, Needle Roller And Cage Assemblies |
|-------------|-------------|-------------------------------------------------|
| s<br>,<br>r | Size        | 10 mm x 14 mm x 10 mm                           |
| е           | Brand       | TFL                                             |