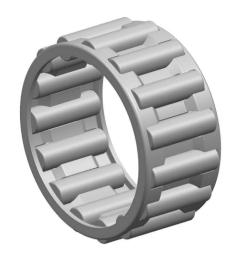

|   | Part Number | Cage Assemblies       |
|---|-------------|-----------------------|
| s | Size        | 10 mm x 16 mm x 12 mm |
| е | Brand       | TFL                   |