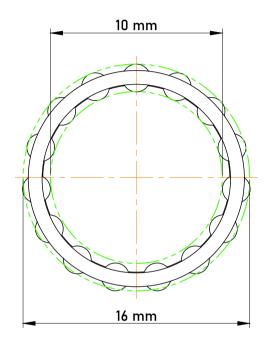

|   | Part Number | Cage Assemblies       |
|---|-------------|-----------------------|
| s | Size        | 10 mm x 16 mm x 12 mm |
| е | Brand       | TFL                   |