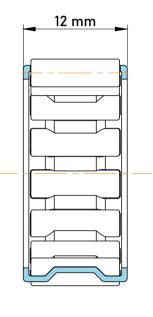

|   | Part Number | Cage Assemblies       |
|---|-------------|-----------------------|
| s | Size        | 10 mm x 16 mm x 12 mm |
| е | Brand       | TFL                   |