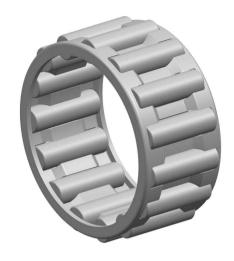

|             | Part Number | Cage Assemblies         |
|-------------|-------------|-------------------------|
| s<br>,<br>r | Size        | 110 mm x 117 mm x 24 mm |
| е           | Brand       | TFL                     |