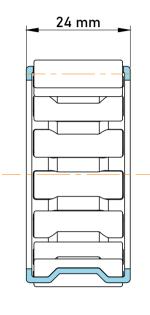

|             | Part Number | Cage Assemblies         |
|-------------|-------------|-------------------------|
| s<br>,<br>r | Size        | 110 mm x 117 mm x 24 mm |
| е           | Brand       | TFL                     |