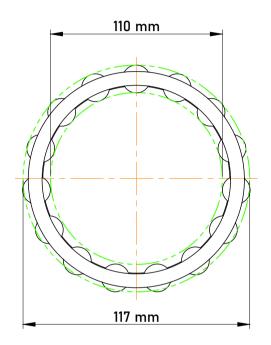

|             | Part Number | Cage Assemblies         |
|-------------|-------------|-------------------------|
| s<br>,<br>r | Size        | 110 mm x 117 mm x 24 mm |
| е           | Brand       | TFL                     |