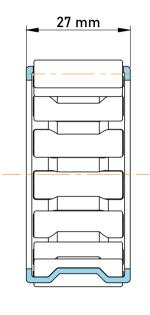

|   | Part Number | Cage Assemblies         |
|---|-------------|-------------------------|
| s | Size        | 115 mm x 123 mm x 27 mm |
| е | Brand       | TFL                     |