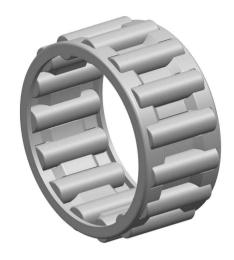

|   | Part Number | Cage Assemblies         |
|---|-------------|-------------------------|
| s | Size        | 115 mm x 123 mm x 27 mm |
| е | Brand       | TFL                     |