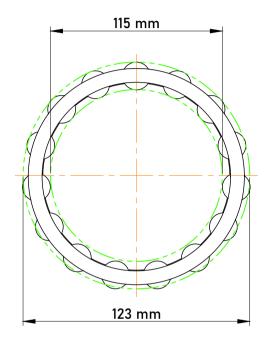

|   | Part Number | Cage Assemblies         |
|---|-------------|-------------------------|
| s | Size        | 115 mm x 123 mm x 27 mm |
| е | Brand       | TFL                     |