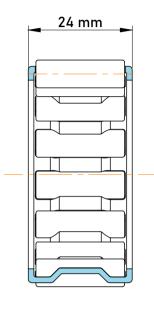

|             | Part Number | K120X127X24, Needle Roller And<br>Cage Assemblies |
|-------------|-------------|---------------------------------------------------|
| s<br>,<br>r | Size        | 120 mm x 127 mm x 24 mm                           |
| е           | Brand       | TFL                                               |