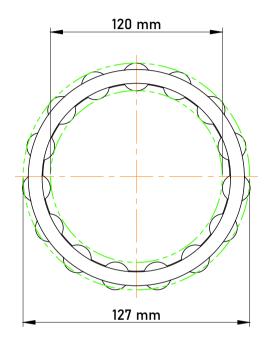

|             | Part Number | K120X127X24, Needle Roller And<br>Cage Assemblies |
|-------------|-------------|---------------------------------------------------|
| s<br>,<br>r | Size        | 120 mm x 127 mm x 24 mm                           |
| е           | Brand       | TFL                                               |