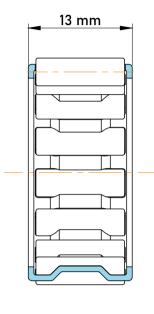

|   | Part Number | Cage Assemblies       |
|---|-------------|-----------------------|
| s | Size        | 12 mm x 15 mm x 13 mm |
| 9 | Brand       | TFL                   |