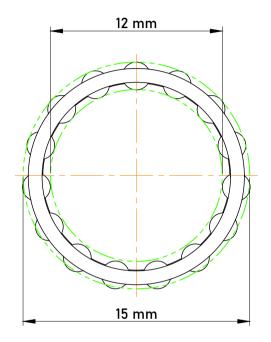

|   | Part Number | Cage Assemblies       |
|---|-------------|-----------------------|
| s | Size        | 12 mm x 15 mm x 13 mm |
| 9 | Brand       | TFL                   |