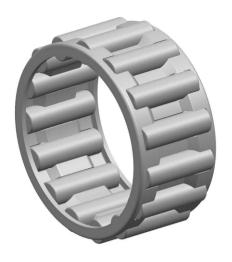

|   | Part Number | Cage Assemblies       |
|---|-------------|-----------------------|
| s | Size        | 12 mm x 15 mm x 13 mm |
| 9 | Brand       | TFL                   |