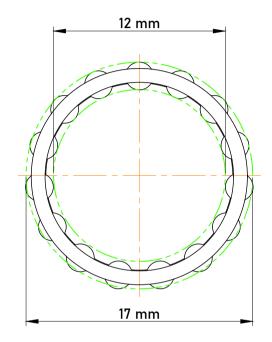

|             | Part Number | Cage Assemblies       |
|-------------|-------------|-----------------------|
| s<br>,<br>r | Size        | 12 mm x 17 mm x 13 mm |
| е           | Brand       | TFL                   |