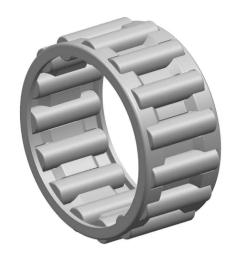

|             | Part Number | Cage Assemblies       |
|-------------|-------------|-----------------------|
| s<br>,<br>r | Size        | 12 mm x 17 mm x 13 mm |
| е           | Brand       | TFL                   |