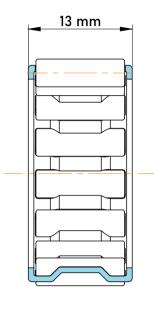

|             | Part Number | Cage Assemblies       |
|-------------|-------------|-----------------------|
| s<br>,<br>r | Size        | 12 mm x 17 mm x 13 mm |
| е           | Brand       | TFL                   |