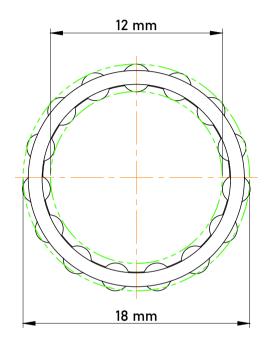

|   | Part Number | Cage Assemblies       |
|---|-------------|-----------------------|
| s | Size        | 12 mm x 18 mm x 12 mm |
| е | Brand       | TFL                   |