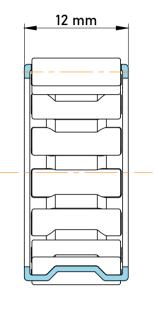

|   | Part Number | Cage Assemblies       |
|---|-------------|-----------------------|
| s | Size        | 12 mm x 18 mm x 12 mm |
| е | Brand       | TFL                   |