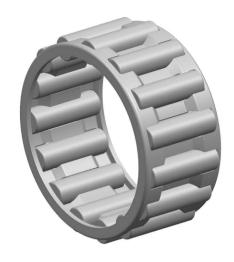

|   | Part Number | Cage Assemblies       |
|---|-------------|-----------------------|
| s | Size        | 12 mm x 18 mm x 12 mm |
| е | Brand       | TFL                   |