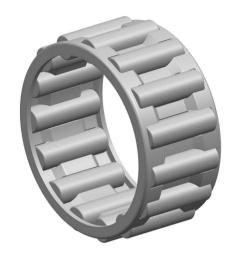

|   | Part Number | Cage Assemblies         |
|---|-------------|-------------------------|
| s | Size        | 130 mm x 137 mm x 24 mm |
| е | Brand       | TFL                     |