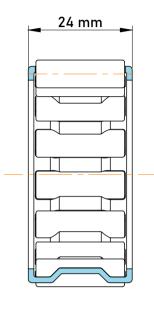

|   | Part Number | Cage Assemblies         |
|---|-------------|-------------------------|
| s | Size        | 130 mm x 137 mm x 24 mm |
| е | Brand       | TFL                     |