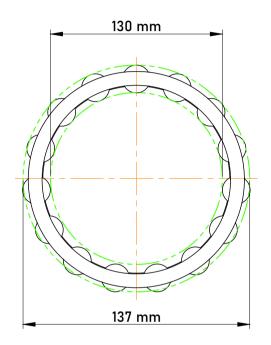

|   | Part Number | Cage Assemblies         |
|---|-------------|-------------------------|
| s | Size        | 130 mm x 137 mm x 24 mm |
| е | Brand       | TFL                     |