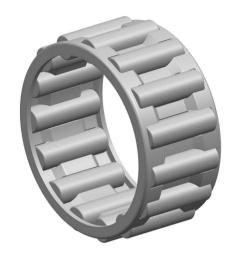

|             | Part Number | Cage Assemblies         |
|-------------|-------------|-------------------------|
| s<br>,<br>r | Size        | 135 mm x 143 mm x 35 mm |
| е           | Brand       | TFL                     |