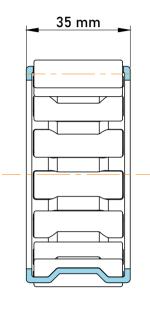

|             | Part Number | Cage Assemblies         |
|-------------|-------------|-------------------------|
| s<br>,<br>r | Size        | 135 mm x 143 mm x 35 mm |
| е           | Brand       | TFL                     |