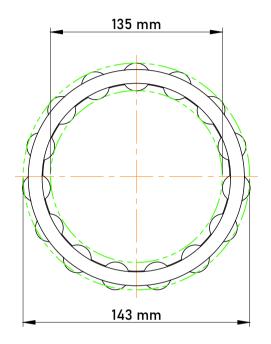

|             | Part Number | Cage Assemblies         |
|-------------|-------------|-------------------------|
| s<br>,<br>r | Size        | 135 mm x 143 mm x 35 mm |
| е           | Brand       | TFL                     |