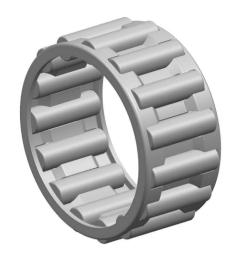

|   | Part Number | K14X18X13, Needle Roller And Cage<br>Assemblies |
|---|-------------|-------------------------------------------------|
| s | Size        | 14 mm x 18 mm x 13 mm                           |
| е | Brand       | TFL                                             |