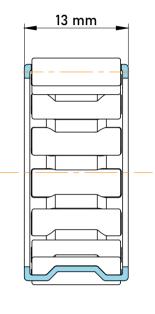

|   | Part Number | K14X18X13, Needle Roller And Cage<br>Assemblies |
|---|-------------|-------------------------------------------------|
| s | Size        | 14 mm x 18 mm x 13 mm                           |
| е | Brand       | TFL                                             |