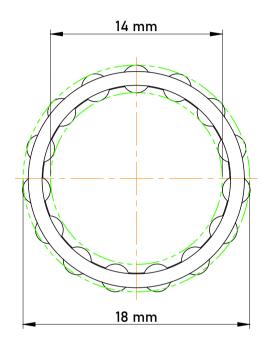

|   | Part Number | K14X18X13, Needle Roller And Cage<br>Assemblies |
|---|-------------|-------------------------------------------------|
| s | Size        | 14 mm x 18 mm x 13 mm                           |
| е | Brand       | TFL                                             |