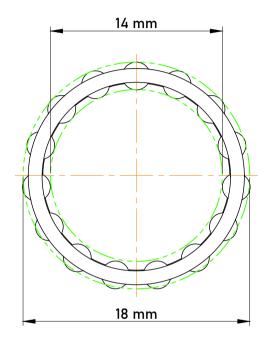

|   | Part Number | Cage Assemblies       |
|---|-------------|-----------------------|
| s | Size        | 14 mm x 18 mm x 15 mm |
| е | Brand       | TFL                   |