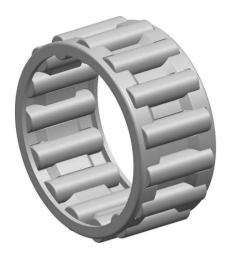

|   | Part Number | Cage Assemblies       |
|---|-------------|-----------------------|
| s | Size        | 14 mm x 18 mm x 15 mm |
| е | Brand       | TFL                   |