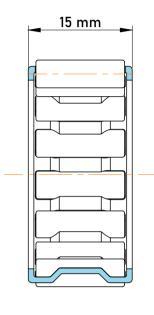

|   | Part Number | Cage Assemblies       |
|---|-------------|-----------------------|
| s | Size        | 14 mm x 18 mm x 15 mm |
| е | Brand       | TFL                   |