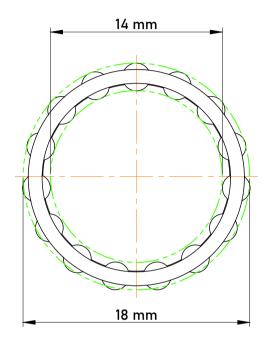

|   | Part Number | K14X18X17, Needle Roller And Cage<br>Assemblies |
|---|-------------|-------------------------------------------------|
| s | Size        | 14 mm x 18 mm x 17 mm                           |
| е | Brand       | TFL                                             |