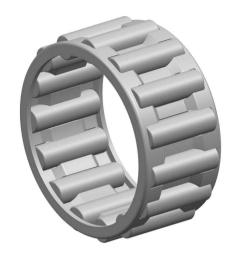

|   | Part Number | K14X18X17, Needle Roller And Cage<br>Assemblies |
|---|-------------|-------------------------------------------------|
| s | Size        | 14 mm x 18 mm x 17 mm                           |
| е | Brand       | TFL                                             |