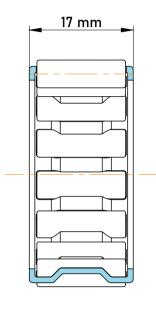

|   | Part Number | K14X18X17, Needle Roller And Cage<br>Assemblies |
|---|-------------|-------------------------------------------------|
| s | Size        | 14 mm x 18 mm x 17 mm                           |
| е | Brand       | TFL                                             |