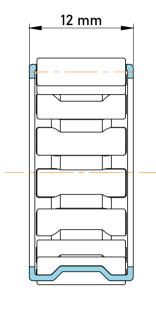

|             | Part Number | K14X20X12, Needle Roller And Cage<br>Assemblies |
|-------------|-------------|-------------------------------------------------|
| s<br>,<br>r | Size        | 14 mm x 20 mm x 12 mm                           |
| е           | Brand       | TFL                                             |