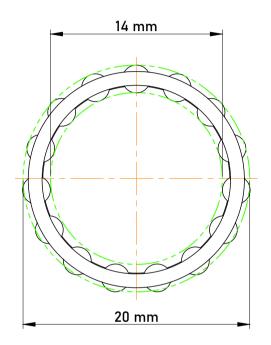

|             | Part Number | K14X20X12, Needle Roller And Cage<br>Assemblies |
|-------------|-------------|-------------------------------------------------|
| s<br>,<br>r | Size        | 14 mm x 20 mm x 12 mm                           |
| е           | Brand       | TFL                                             |