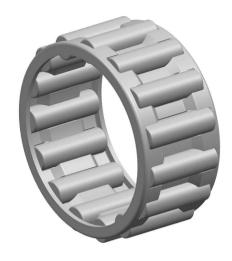

|             | Part Number | K14X20X12, Needle Roller And Cage<br>Assemblies |
|-------------|-------------|-------------------------------------------------|
| s<br>,<br>r | Size        | 14 mm x 20 mm x 12 mm                           |
| е           | Brand       | TFL                                             |