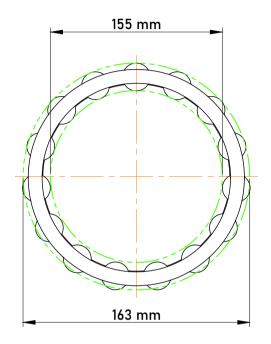

|             | Part Number | Cage Assemblies         |
|-------------|-------------|-------------------------|
| s<br>,<br>r | Size        | 155 mm x 163 mm x 26 mm |
| е           | Brand       | TFL                     |