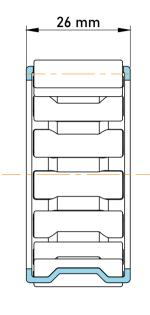

|             | Part Number | Cage Assemblies         |
|-------------|-------------|-------------------------|
| s<br>,<br>r | Size        | 155 mm x 163 mm x 26 mm |
| е           | Brand       | TFL                     |