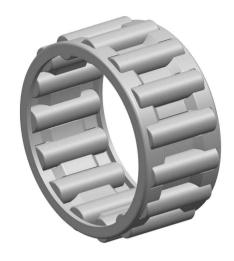

|             | Part Number | Cage Assemblies         |
|-------------|-------------|-------------------------|
| s<br>,<br>r | Size        | 155 mm x 163 mm x 26 mm |
| е           | Brand       | TFL                     |