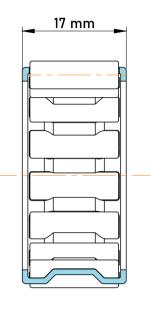

|   | Part Number | Cage Assemblies       |
|---|-------------|-----------------------|
| s | Size        | 15 mm x 18 mm x 17 mm |
| е | Brand       | TFL                   |