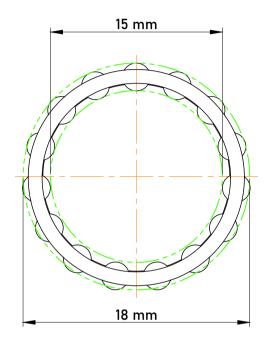

|   | Part Number | Cage Assemblies       |
|---|-------------|-----------------------|
| s | Size        | 15 mm x 18 mm x 17 mm |
| е | Brand       | TFL                   |