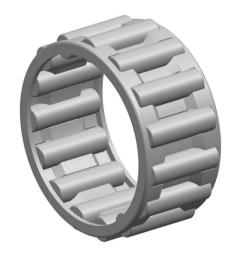

|   | Part Number | Cage Assemblies       |
|---|-------------|-----------------------|
| s | Size        | 15 mm x 18 mm x 17 mm |
| е | Brand       | TFL                   |