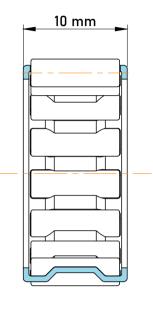

|   | Part Number | K15X19X10, Needle Roller And Cage<br>Assemblies |
|---|-------------|-------------------------------------------------|
| s | Size        | 15 mm x 19 mm x 10 mm                           |
| е | Brand       | TFL                                             |