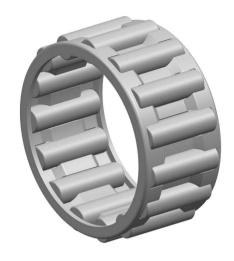

|   | Part Number | K15X19X10, Needle Roller And Cage<br>Assemblies |
|---|-------------|-------------------------------------------------|
| s | Size        | 15 mm x 19 mm x 10 mm                           |
| е | Brand       | TFL                                             |