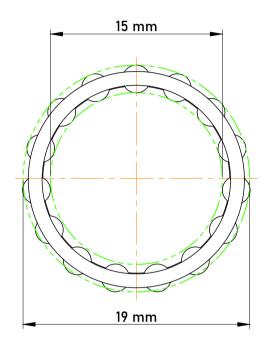

|   | Part Number | K15X19X10, Needle Roller And Cage<br>Assemblies |
|---|-------------|-------------------------------------------------|
| s | Size        | 15 mm x 19 mm x 10 mm                           |
| е | Brand       | TFL                                             |