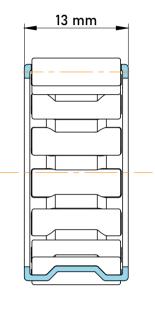

|   | Part Number | K15X19X13, Needle Roller And Cage<br>Assemblies |
|---|-------------|-------------------------------------------------|
| s | Size        | 15 mm x 19 mm x 13 mm                           |
| е | Brand       | TFL                                             |