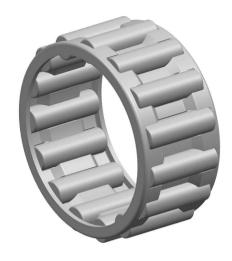

|   | Part Number | K15X19X13, Needle Roller And Cage<br>Assemblies |
|---|-------------|-------------------------------------------------|
| s | Size        | 15 mm x 19 mm x 13 mm                           |
| е | Brand       | TFL                                             |