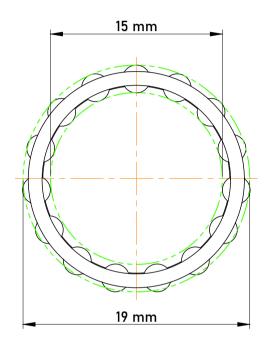

|   | Part Number | K15X19X13, Needle Roller And Cage<br>Assemblies |
|---|-------------|-------------------------------------------------|
| s | Size        | 15 mm x 19 mm x 13 mm                           |
| е | Brand       | TFL                                             |