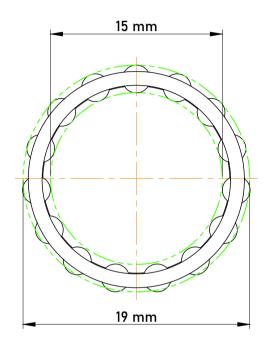

|   | Part Number | K15X19X17, Needle Roller And Cage<br>Assemblies |
|---|-------------|-------------------------------------------------|
| s | Size        | 15 mm x 19 mm x 17 mm                           |
| è | Brand       | TFL                                             |