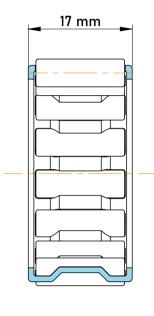

|   | Part Number | K15X19X17, Needle Roller And Cage<br>Assemblies |
|---|-------------|-------------------------------------------------|
| s | Size        | 15 mm x 19 mm x 17 mm                           |
| è | Brand       | TFL                                             |