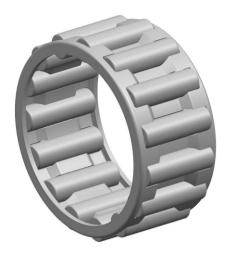

|   | Part Number | K15X19X17, Needle Roller And Cage<br>Assemblies |
|---|-------------|-------------------------------------------------|
| s | Size        | 15 mm x 19 mm x 17 mm                           |
| è | Brand       | TFL                                             |