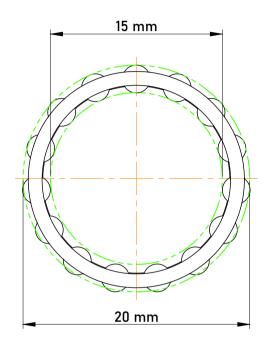

|   | Part Number | K15X20X13, Needle Roller And Cage<br>Assemblies |
|---|-------------|-------------------------------------------------|
| s | Size        | 15 mm x 20 mm x 13 mm                           |
| 9 | Brand       | TFL                                             |