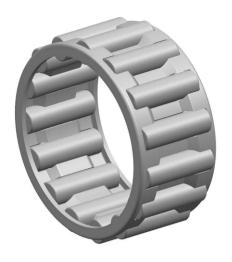

|   | Part Number | K15X20X13, Needle Roller And Cage<br>Assemblies |
|---|-------------|-------------------------------------------------|
| s | Size        | 15 mm x 20 mm x 13 mm                           |
| 9 | Brand       | TFL                                             |