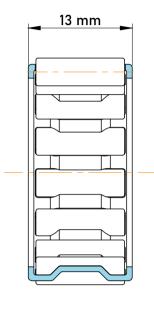

|   | Part Number | K15X20X13, Needle Roller And Cage<br>Assemblies |
|---|-------------|-------------------------------------------------|
| s | Size        | 15 mm x 20 mm x 13 mm                           |
| 9 | Brand       | TFL                                             |