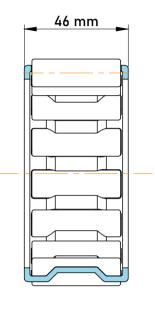

|             | Part Number | Cage Assemblies         |
|-------------|-------------|-------------------------|
| s<br>,<br>r | Size        | 160 mm x 170 mm x 46 mm |
| е           | Brand       | TFL                     |