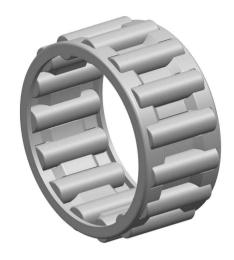

|             | Part Number | Cage Assemblies         |
|-------------|-------------|-------------------------|
| s<br>,<br>r | Size        | 160 mm x 170 mm x 46 mm |
| е           | Brand       | TFL                     |