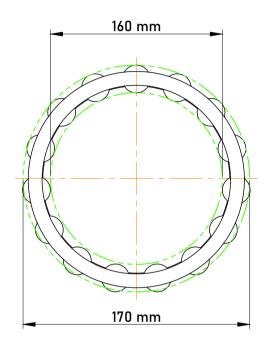

|             | Part Number | Cage Assemblies         |
|-------------|-------------|-------------------------|
| s<br>,<br>r | Size        | 160 mm x 170 mm x 46 mm |
| е           | Brand       | TFL                     |