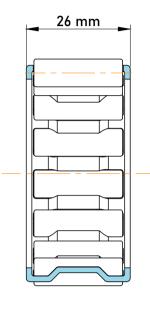

|   | Part Number | Cage Assemblies         |
|---|-------------|-------------------------|
| s | Size        | 165 mm x 173 mm x 26 mm |
| е | Brand       | TFL                     |