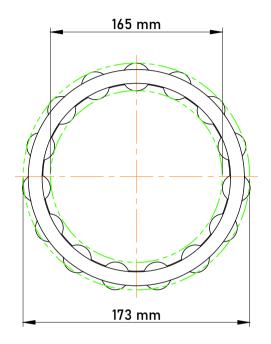

|   | Part Number | Cage Assemblies         |
|---|-------------|-------------------------|
| s | Size        | 165 mm x 173 mm x 26 mm |
| е | Brand       | TFL                     |