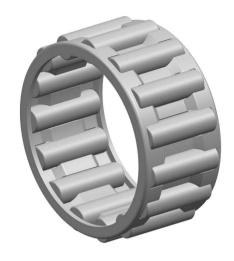

|   | Part Number | Cage Assemblies         |
|---|-------------|-------------------------|
| s | Size        | 165 mm x 173 mm x 26 mm |
| е | Brand       | TFL                     |