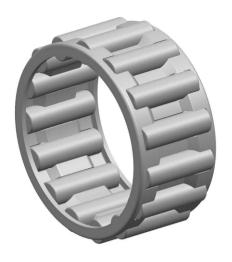

|             | Part Number | K16X20X13, Needle Roller And Cage<br>Assemblies |
|-------------|-------------|-------------------------------------------------|
| s<br>,<br>r | Size        | 16 mm x 20 mm x 13 mm                           |
| е           | Brand       | TFL                                             |