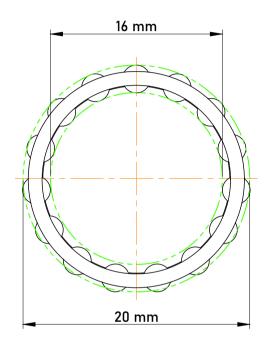

|             | Part Number | K16X20X13, Needle Roller And Cage<br>Assemblies |
|-------------|-------------|-------------------------------------------------|
| s<br>,<br>r | Size        | 16 mm x 20 mm x 13 mm                           |
| е           | Brand       | TFL                                             |