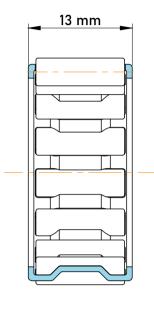

|             | Part Number | K16X20X13, Needle Roller And Cage<br>Assemblies |
|-------------|-------------|-------------------------------------------------|
| s<br>,<br>r | Size        | 16 mm x 20 mm x 13 mm                           |
| е           | Brand       | TFL                                             |