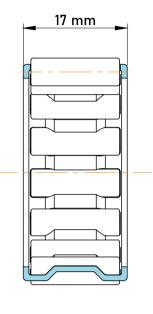

|   | Part Number | K16X20X17, Needle Roller And Cage<br>Assemblies |
|---|-------------|-------------------------------------------------|
| s | Size        | 16 mm x 20 mm x 17 mm                           |
| е | Brand       | TFL                                             |