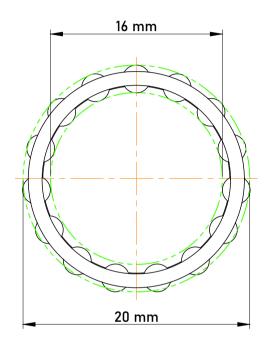

|   | Part Number | K16X20X17, Needle Roller And Cage<br>Assemblies |
|---|-------------|-------------------------------------------------|
| s | Size        | 16 mm x 20 mm x 17 mm                           |
| е | Brand       | TFL                                             |