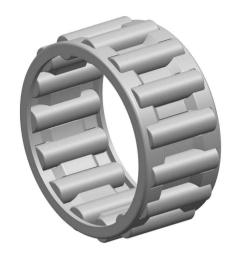

|   | Part Number | K16X22X16, Needle Roller And Cage<br>Assemblies |
|---|-------------|-------------------------------------------------|
| s | Size        | 16 mm x 22 mm x 16 mm                           |
| е | Brand       | TFL                                             |