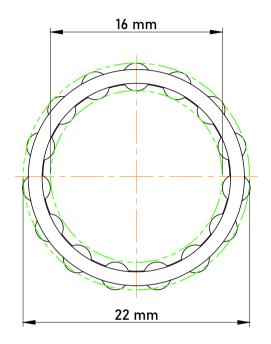

|   | Part Number | K16X22X16, Needle Roller And Cage<br>Assemblies |
|---|-------------|-------------------------------------------------|
| s | Size        | 16 mm x 22 mm x 16 mm                           |
| е | Brand       | TFL                                             |