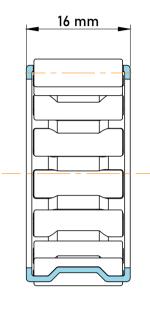

|   | Part Number | K16X22X16, Needle Roller And Cage<br>Assemblies |
|---|-------------|-------------------------------------------------|
| s | Size        | 16 mm x 22 mm x 16 mm                           |
| е | Brand       | TFL                                             |