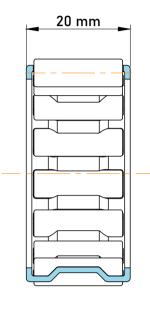

|             | Part Number | K16X22X20, Needle Roller And Cage<br>Assemblies |
|-------------|-------------|-------------------------------------------------|
| s<br>,<br>r | Size        | 16 mm x 22 mm x 20 mm                           |
| е           | Brand       | TFL                                             |