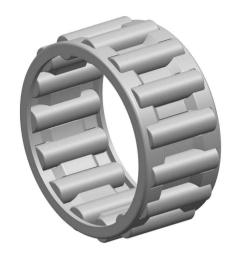

|             | Part Number | K16X22X20, Needle Roller And Cage<br>Assemblies |
|-------------|-------------|-------------------------------------------------|
| s<br>,<br>r | Size        | 16 mm x 22 mm x 20 mm                           |
| е           | Brand       | TFL                                             |