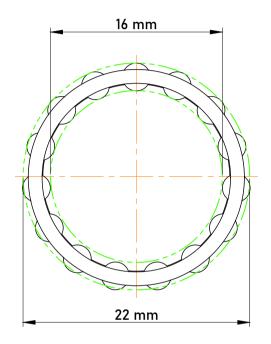

|             | Part Number | K16X22X20, Needle Roller And Cage<br>Assemblies |
|-------------|-------------|-------------------------------------------------|
| s<br>,<br>r | Size        | 16 mm x 22 mm x 20 mm                           |
| е           | Brand       | TFL                                             |