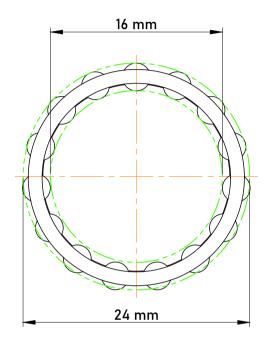

|   | Part Number | K16X24X20, Needle Roller And Cage<br>Assemblies |
|---|-------------|-------------------------------------------------|
| s | Size        | 16 mm x 24 mm x 20 mm                           |
| е | Brand       | TFL                                             |