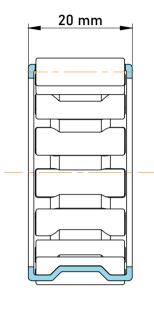

|   | Part Number | K16X24X20, Needle Roller And Cage<br>Assemblies |
|---|-------------|-------------------------------------------------|
| s | Size        | 16 mm x 24 mm x 20 mm                           |
| е | Brand       | TFL                                             |