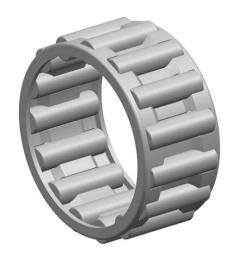

|   | Part Number | K16X24X20, Needle Roller And Cage<br>Assemblies |
|---|-------------|-------------------------------------------------|
| s | Size        | 16 mm x 24 mm x 20 mm                           |
| е | Brand       | TFL                                             |