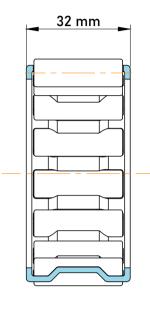

| ı                  | Part Number | Cage Assemblies         |
|--------------------|-------------|-------------------------|
| ,<br>es<br>i,<br>r | Size        | 175 mm x 183 mm x 32 mm |
| e.                 | Brand       | TFL                     |