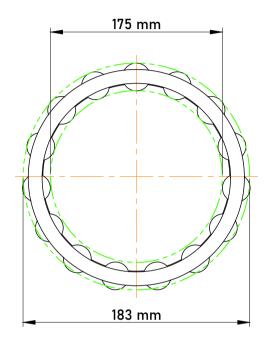

| ı                  | Part Number | Cage Assemblies         |
|--------------------|-------------|-------------------------|
| ,<br>es<br>i,<br>r | Size        | 175 mm x 183 mm x 32 mm |
| e.                 | Brand       | TFL                     |