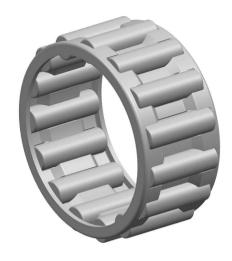

| ı                  | Part Number | Cage Assemblies         |
|--------------------|-------------|-------------------------|
| ,<br>es<br>i,<br>r | Size        | 175 mm x 183 mm x 32 mm |
| e.                 | Brand       | TFL                     |