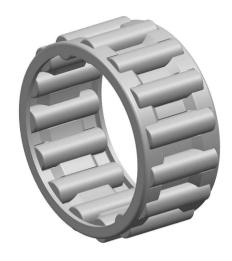

|   | Part Number | K17X21X17, Needle Roller And Cage<br>Assemblies |
|---|-------------|-------------------------------------------------|
| s | Size        | 17 mm x 21 mm x 17 mm                           |
| е | Brand       | TFL                                             |