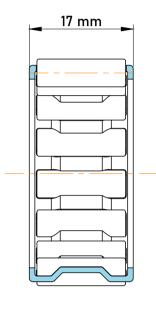

|   | Part Number | K17X21X17, Needle Roller And Cage<br>Assemblies |
|---|-------------|-------------------------------------------------|
| s | Size        | 17 mm x 21 mm x 17 mm                           |
| е | Brand       | TFL                                             |