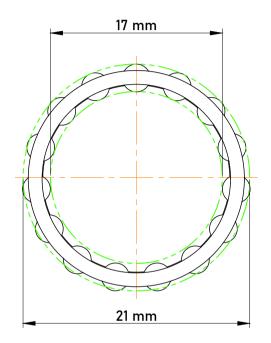

|   | Part Number | K17X21X17, Needle Roller And Cage<br>Assemblies |
|---|-------------|-------------------------------------------------|
| s | Size        | 17 mm x 21 mm x 17 mm                           |
| е | Brand       | TFL                                             |