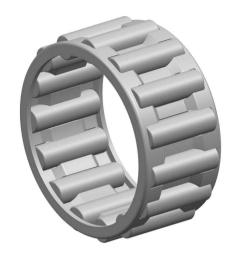

|             | Part Number | K185X195X37, Needle Roller And Cage Assemblies |
|-------------|-------------|------------------------------------------------|
| s<br>,<br>r | Size        | 185 mm x 195 mm x 37 mm                        |
| е           | Brand       | TFL                                            |