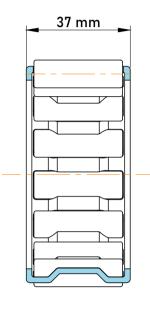

|             | Part Number | K185X195X37, Needle Roller And Cage Assemblies |
|-------------|-------------|------------------------------------------------|
| s<br>,<br>r | Size        | 185 mm x 195 mm x 37 mm                        |
| е           | Brand       | TFL                                            |