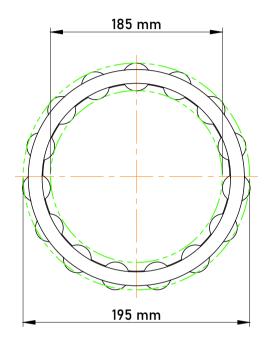

|             | Part Number | K185X195X37, Needle Roller And Cage Assemblies |
|-------------|-------------|------------------------------------------------|
| s<br>,<br>r | Size        | 185 mm x 195 mm x 37 mm                        |
| е           | Brand       | TFL                                            |