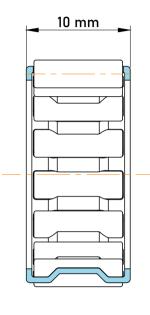

|   | Part Number | K18X22X10, Needle Roller And Cage<br>Assemblies |
|---|-------------|-------------------------------------------------|
| s | Size        | 18 mm x 22 mm x 10 mm                           |
| е | Brand       | TFL                                             |