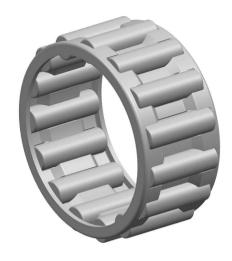

|   | Part Number | K18X22X10, Needle Roller And Cage<br>Assemblies |
|---|-------------|-------------------------------------------------|
| s | Size        | 18 mm x 22 mm x 10 mm                           |
| е | Brand       | TFL                                             |