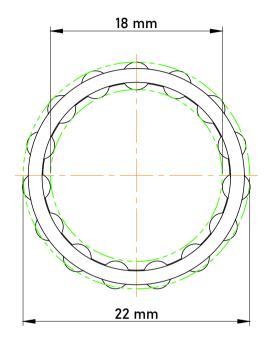

|   | Part Number | K18X22X10, Needle Roller And Cage<br>Assemblies |
|---|-------------|-------------------------------------------------|
| s | Size        | 18 mm x 22 mm x 10 mm                           |
| е | Brand       | TFL                                             |