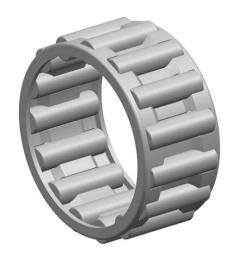

|   | Part Number | K18X22X13, Needle Roller And Cage<br>Assemblies |
|---|-------------|-------------------------------------------------|
| s | Size        | 18 mm x 22 mm x 13 mm                           |
| е | Brand       | TFL                                             |