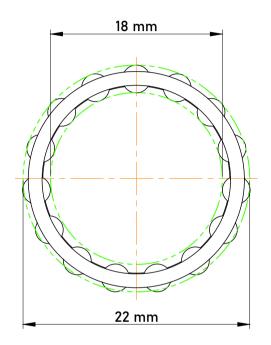

|   | Part Number | K18X22X13, Needle Roller And Cage<br>Assemblies |
|---|-------------|-------------------------------------------------|
| s | Size        | 18 mm x 22 mm x 13 mm                           |
| е | Brand       | TFL                                             |