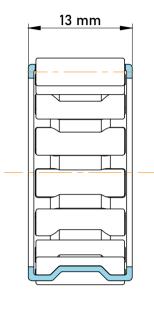

|   | Part Number | K18X22X13, Needle Roller And Cage<br>Assemblies |
|---|-------------|-------------------------------------------------|
| s | Size        | 18 mm x 22 mm x 13 mm                           |
| е | Brand       | TFL                                             |