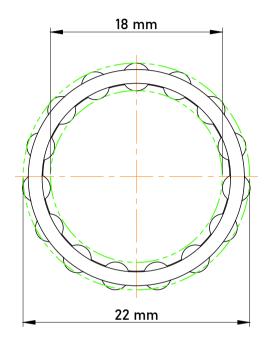

|             | Part Number | K18X22X17, Needle Roller And Cage<br>Assemblies |
|-------------|-------------|-------------------------------------------------|
| s<br>,<br>r | Size        | 18 mm x 22 mm x 17 mm                           |
| е           | Brand       | TFL                                             |