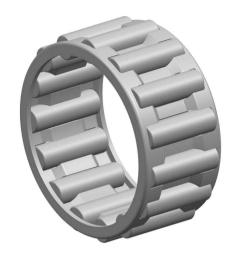

|             | Part Number | K18X22X17, Needle Roller And Cage<br>Assemblies |
|-------------|-------------|-------------------------------------------------|
| s<br>,<br>r | Size        | 18 mm x 22 mm x 17 mm                           |
| е           | Brand       | TFL                                             |