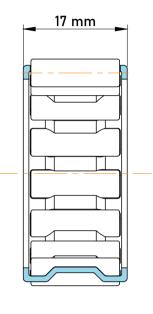

|             | Part Number | K18X22X17, Needle Roller And Cage<br>Assemblies |
|-------------|-------------|-------------------------------------------------|
| s<br>,<br>r | Size        | 18 mm x 22 mm x 17 mm                           |
| е           | Brand       | TFL                                             |