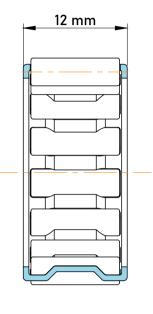

|   | Part Number | K18X24X12, Needle Roller And Cage<br>Assemblies |
|---|-------------|-------------------------------------------------|
| s | Size        | 18 mm x 24 mm x 12 mm                           |
| е | Brand       | TFL                                             |