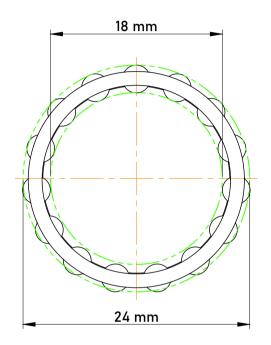

|   | Part Number | K18X24X12, Needle Roller And Cage<br>Assemblies |
|---|-------------|-------------------------------------------------|
| s | Size        | 18 mm x 24 mm x 12 mm                           |
| е | Brand       | TFL                                             |