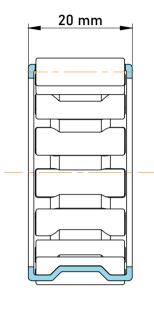

|   | Part Number | K18X24X20, Needle Roller And Cage<br>Assemblies |
|---|-------------|-------------------------------------------------|
| s | Size        | 18 mm x 24 mm x 20 mm                           |
| 9 | Brand       | TFL                                             |