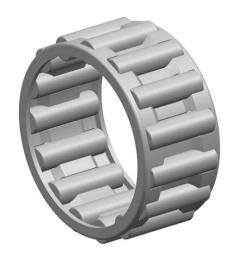

|   | Part Number | K18X24X20, Needle Roller And Cage<br>Assemblies |
|---|-------------|-------------------------------------------------|
| s | Size        | 18 mm x 24 mm x 20 mm                           |
| 9 | Brand       | TFL                                             |