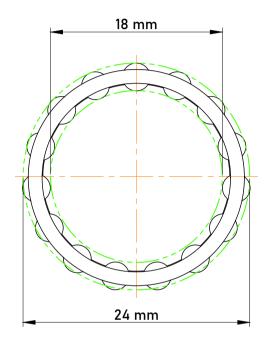

|   | Part Number | K18X24X20, Needle Roller And Cage<br>Assemblies |
|---|-------------|-------------------------------------------------|
| s | Size        | 18 mm x 24 mm x 20 mm                           |
| 9 | Brand       | TFL                                             |