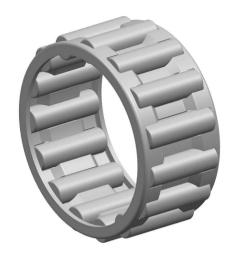

| ı                  | Part Number | K19x23x13, Needle Roller And Cage<br>Assemblies |
|--------------------|-------------|-------------------------------------------------|
| ,<br>es<br>i,<br>r | Size        | 19 mm x 23 mm x 13 mm                           |
| e.                 | Brand       | TFL                                             |