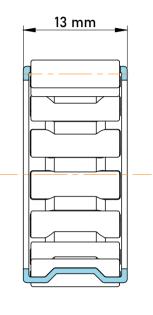

| ı                  | Part Number | K19x23x13, Needle Roller And Cage<br>Assemblies |
|--------------------|-------------|-------------------------------------------------|
| ,<br>es<br>i,<br>r | Size        | 19 mm x 23 mm x 13 mm                           |
| e.                 | Brand       | TFL                                             |