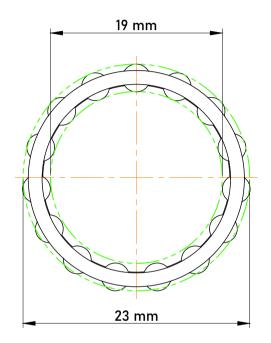

| ı                  | Part Number | K19x23x13, Needle Roller And Cage<br>Assemblies |
|--------------------|-------------|-------------------------------------------------|
| ,<br>es<br>i,<br>r | Size        | 19 mm x 23 mm x 13 mm                           |
| e.                 | Brand       | TFL                                             |