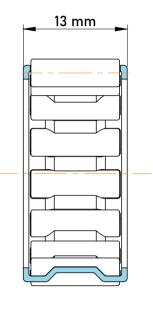

|   | Part Number | K20X24X13, Needle Roller And Cage<br>Assemblies |
|---|-------------|-------------------------------------------------|
| s | Size        | 20 mm x 24 mm x 13 mm                           |
| е | Brand       | TFL                                             |