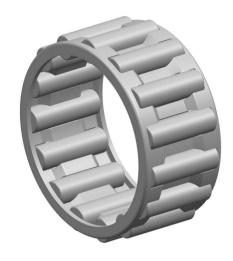

|   | Part Number | K20X24X13, Needle Roller And Cage<br>Assemblies |
|---|-------------|-------------------------------------------------|
| s | Size        | 20 mm x 24 mm x 13 mm                           |
| е | Brand       | TFL                                             |