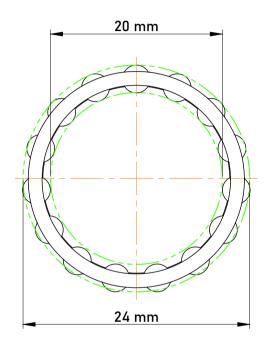

|   | Part Number | K20X24X13, Needle Roller And Cage<br>Assemblies |
|---|-------------|-------------------------------------------------|
| s | Size        | 20 mm x 24 mm x 13 mm                           |
| е | Brand       | TFL                                             |