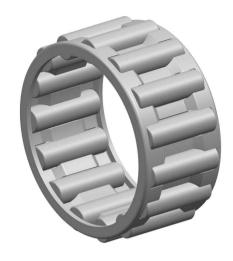

|   | Part Number | K20X26X13, Needle Roller And Cage<br>Assemblies |
|---|-------------|-------------------------------------------------|
| s | Size        | 20 mm x 26 mm x 13 mm                           |
| è | Brand       | TFL                                             |