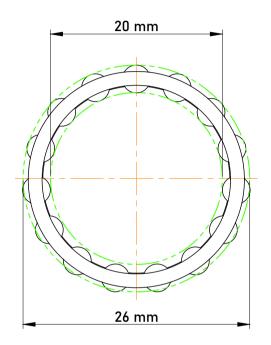

|   | Part Number | K20X26X13, Needle Roller And Cage<br>Assemblies |
|---|-------------|-------------------------------------------------|
| s | Size        | 20 mm x 26 mm x 13 mm                           |
| è | Brand       | TFL                                             |