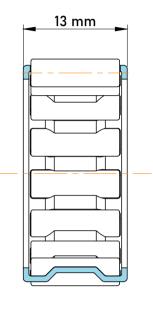

|   | Part Number | K20X26X13, Needle Roller And Cage<br>Assemblies |
|---|-------------|-------------------------------------------------|
| s | Size        | 20 mm x 26 mm x 13 mm                           |
| è | Brand       | TFL                                             |