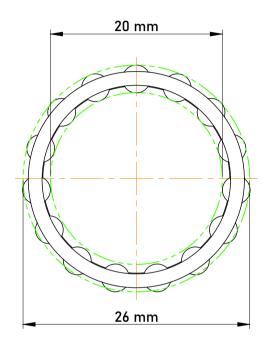

|   | Part Number | K20X26X20, Needle Roller And Cage<br>Assemblies |
|---|-------------|-------------------------------------------------|
| s | Size        | 20 mm x 26 mm x 20 mm                           |
| е | Brand       | TFL                                             |