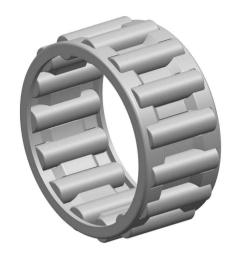

|   | Part Number | K20X26X20, Needle Roller And Cage<br>Assemblies |
|---|-------------|-------------------------------------------------|
| s | Size        | 20 mm x 26 mm x 20 mm                           |
| е | Brand       | TFL                                             |