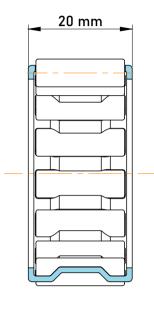

|   | Part Number | K20X26X20, Needle Roller And Cage<br>Assemblies |
|---|-------------|-------------------------------------------------|
| s | Size        | 20 mm x 26 mm x 20 mm                           |
| е | Brand       | TFL                                             |